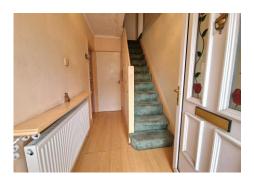

### **ENTRANCE HALL**

10' 0" x 5' 1" (3.05m x 1.55m)

THROUGH LOUNGE

22' 5" x 10' 7" widest points (6.83m x 3.22m)