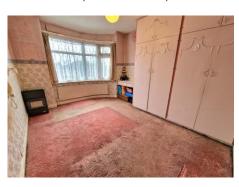

### **BATHROOM**

8' 10" x 5' 6" (2.69m x 1.68m)

**BEDROOM ONE** 

13' 0" x 10' 5" (3.96m x 3.17m)

**BEDROOM TWO** 

10' 0" x 9' 10" (3.05m x 2.99m)

**BEDROOM THREE** 

15' 0" x 8' 3" (4.57m x 2.51m)

## **BEDROOM FOUR**

6' 9" x 6' 2" (2.06m x 1.88m)