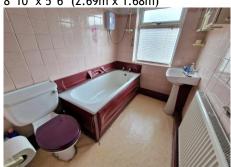

### **BATHROOM**

8' 10" x 5' 6" (2.69m x 1.68m)

**BEDROOM ONE** 

13' 0" x 10' 5" (3.96m x 3.17m)

**BEDROOM TWO** 

10' 0" x 9' 10" (3.05m x 2.99m)

**BEDROOM THREE** 

15' 0" x 8' 3" (4.57m x 2.51m)