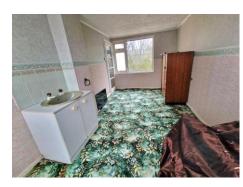

# **KITCHEN**

11' 2" x 8' 10"widest point (3.40m x

**GROUND FLOOR SHOWER ROOM** 8' 10" x 8' 5" (2.69m x 2.56m)

**LANDING** 

6' 3" x 6' 2" (1.90m x 1.88m)