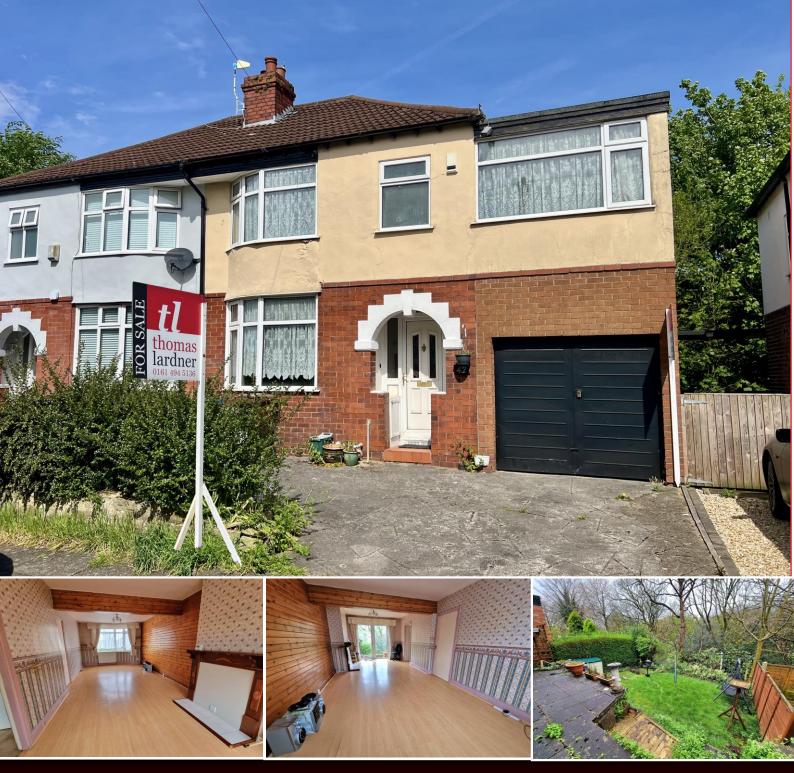

# The Crescent, Bredbury, SK6 2DX

This extended 4 bedroom semi detached home is offered with no onward chain and is located on the popular Arden Park Estate enjoying a cul-de-sac position. Requiring some updating the accommodation is spacious and features: Entrance hall, through lounge with patio doors, kitchen, large ground floor shower room and then to the first floor, 4 bedrooms and family bathroom. Gas central heating is installed along with majority uPVC double glazing and outside there is a driveway to the front with access to an integral storage garage and lawned rear garden and patio to the rear which is not directly overlooked. Council Tax Band: C. Energy Rating: TBC. Tenure: Freehold.

thomas lardner

Price Guide: £280,000 NO CHAIN