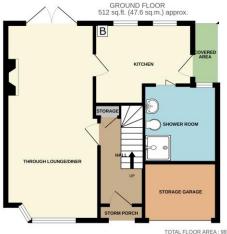

### **ENTRANCE HALL**

10' 0" x 5' 1" (3.05m x 1.55m)

THROUGH LOUNGE

22' 5" x 10' 7" widest points (6.83m x 3.22m)

# **KITCHEN**

11' 2" x 8' 10"widest point (3.40m x

**GROUND FLOOR SHOWER ROOM** 8' 10" x 8' 5" (2.69m x 2.56m)

**LANDING** 

6' 3" x 6' 2" (1.90m x 1.88m)

# STORAGE GARAGE

8' 5" x 6' 7" (2.56m x 2.01m)