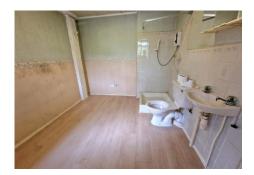

# **KITCHEN**

11' 2" x 8' 10"widest point (3.40m x

**GROUND FLOOR SHOWER ROOM** 8' 10" x 8' 5" (2.69m x 2.56m)

**LANDING** 

6' 3" x 6' 2" (1.90m x 1.88m)