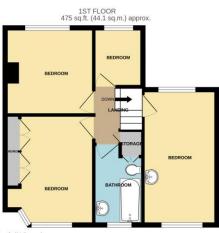

### **BATHROOM**

8' 10" x 5' 6" (2.69m x 1.68m)

**BEDROOM ONE** 

13' 0" x 10' 5" (3.96m x 3.17m)

**BEDROOM TWO** 

10' 0" x 9' 10" (3.05m x 2.99m)

**BEDROOM THREE** 

15' 0" x 8' 3" (4.57m x 2.51m)

## **BEDROOM FOUR**

6' 9" x 6' 2" (2.06m x 1.88m)