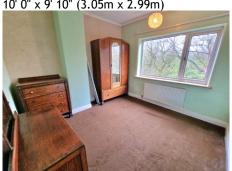

### **BATHROOM**

8' 10" x 5' 6" (2.69m x 1.68m)

**BEDROOM ONE** 

13' 0" x 10' 5" (3.96m x 3.17m)

**BEDROOM TWO** 

10' 0" x 9' 10" (3.05m x 2.99m)

**BEDROOM THREE** 

15' 0" x 8' 3" (4.57m x 2.51m)