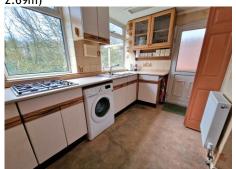

# **KITCHEN**

11' 2" x 8' 10"widest point (3.40m x

**GROUND FLOOR SHOWER ROOM** 8' 10" x 8' 5" (2.69m x 2.56m)

**LANDING** 

6' 3" x 6' 2" (1.90m x 1.88m)